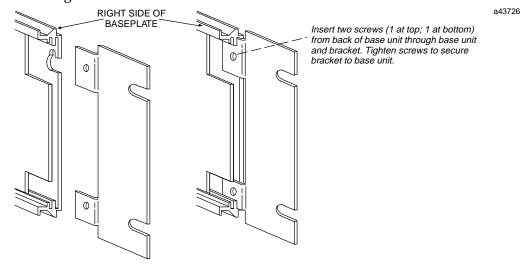

## **Installation of Base Unit Adapter Brackets**

This document describes installation of Base Unit Adapter Brackets for use with the IC693 programmable controllers. **Figure 1:** This bracket (IC693ACC308) allows a 10– slot baseplate to be mounted in a 19I rail. **Figure 2:** This bracket (IC693ACC309) allows IC693 base units to be mounted using existing IC610 programmable controller base unit mounting holes.

As shown in the illustrations, each base unit installation requires only **one** of the applicable Adapter Brackets. Install the Adapter Bracket by inserting the tabs at the top and bottom of the Adapter Bracket into the mating slots at the top and bottom of the base unit.

Figure 1. Adapter Bracket IC693ACC308 for mounting an IC693 Programmable Controller 10-Slot Baseplate into a 19" rail.

Figure 2. Adapter Bracket IC693ACC309 for mounting IC693 5 and 10–Slot Baseplates using existing IC610 Programmable Controller mounting holes.