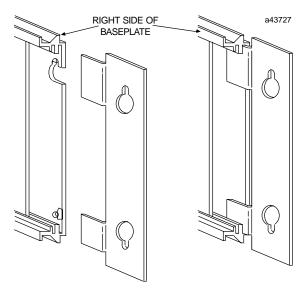

## **Installation of Base Unit Adapter Brackets**

This document describes installation of Base Unit Adapter Brackets for use with the IC693 programmable controllers. **Figure 1:** This bracket (IC693ACC308) allows a 10– slot baseplate to be mounted in a 19I rail. **Figure 2:** This bracket (IC693ACC309) allows IC693 base units to be mounted using existing IC610 programmable controller base unit mounting holes.

As shown in the illustrations, each base unit installation requires only **one** of the applicable Adapter Brackets. Install the Adapter Bracket by inserting the tabs at the top and bottom of the Adapter Bracket into the mating slots at the top and bottom of the base unit.

Figure 1. Adapter Bracket IC693ACC308 for mounting an IC693 Programmable Controller 10-Slot Baseplate into a 19" rail.

Figure 2. Adapter Bracket IC693ACC309 for mounting IC693 5 and 10–Slot Baseplates using existing IC610 Programmable Controller mounting holes.